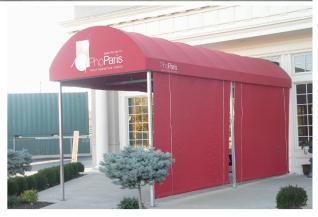

# THE AMBASSADOR CANOPY

The Ambassador fabric canopy by QUEEN CITY creates a striking, elegant entrance to your building. The Ambassador Canopy

sun, rain and snow for people entering and exiting the building and can also be configured to accommodate drive under traffic. Fabric Awnings have a natural inviting warmth which few other building materials can achieve. Adding signage and/or lighting to an awning can uniquely identify your building and set it apart from others.

**Graphics**: Lettering and signage can be applied to fabrics in a variety of methods. Surface applied graphics for non-backlit applications and translucent graphics for backlit applications.