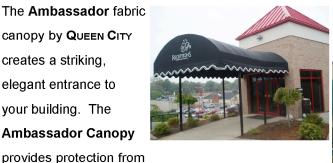

# THE AMBASSADOR CANOPY

The Ambassador fabric canopy by QUEEN CITY creates a striking, elegant entrance to your building. The Ambassador Canopy

sun, rain and snow for people entering and exiting the building and can also be configured to accommodate drive under traffic. Fabric Awnings have a natural inviting warmth which few other building materials can achieve. Adding signage and/or lighting to an awning can uniquely identify your building and set it apart from others.