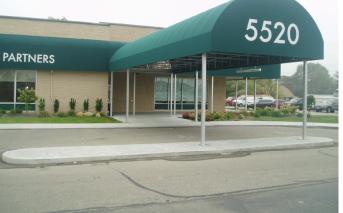

# THE AMBASSADOR CANOPY

The Ambassador fabric canopy by QUEEN CITY creates a striking, elegant entrance to your building. The Ambassador Canopy

sun, rain and snow for people entering and exiting the building and can also be configured to accommodate drive under traffic. Fabric Awnings have a natural inviting warmth which few other building materials can achieve. Adding signage and/or lighting to an awning can uniquely identify your building and set it apart from others.