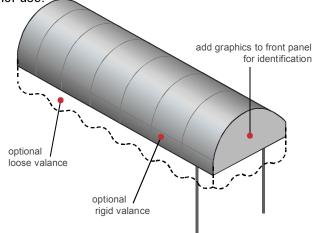

# THE AMBASSADOR CANOPY

The Ambassador fabric canopy by QUEEN CITY creates a striking, elegant entrance to your building. The Ambassador Canopy

sun, rain and snow for people entering and exiting the building and can also be configured to accommodate drive under traffic. Fabric Awnings have a natural inviting warmth which few other building materials can achieve. Adding signage and/or lighting to an awning can uniquely identify your building and set it apart from others.

**Graphics**: Lettering and signage can be applied to fabrics in a variety of methods. Surface applied graphics for non-backlit applications and translucent graphics for backlit applications.