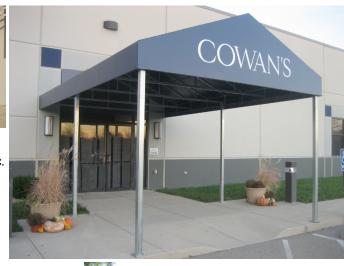

The **Diplomat** fabric canopy by **QUEEN C**ITY creates a striking, easy to find entrance to your building. The

**Diplomat Canopy** provides protection from sun, rain and snow for people entering and exiting the building and

can also be configured to accommodate drive under traffic. The time-honored "gable" shape of the **Diplomat** is created with simple lines which can relate to most any building construction. Adding signage to an awning can uniquely identify your building and set it apart from others.