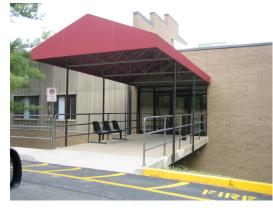

**Proline Fabric Awnings** are custom made to conform to most any building and feature rigid welded structural metal frames with architectural fabrics specifically designed for exterior use.