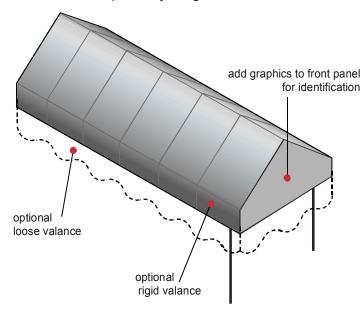

The **Diplomat** fabric canopy by **QUEEN C**ITY creates a striking, easy to find entrance to your building. The

**Diplomat Canopy** provides protection from sun, rain and snow for people entering and exiting the building and

can also be configured to accommodate drive under traffic. The time-honored "gable" shape of the **Diplomat** is created with simple lines which can relate to most any building construction. Adding signage to an awning can uniquely identify your building and set it apart from others.

Graphics: Lettering and signage can be applied to fabrics in a variety of methods. Surface applied graphics for non-backlit applications and translucent graphics for backlit applications.