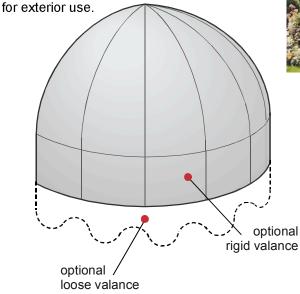

The **Esquire** fabric awning by **QUEEN CITY** creates the ideal finishing touch to your home or business. The "dome" shape of the **Esquire** creates an elegant entryway and provides protection from sun, rain and snow for doors and windows. Fabric Awnings have a natural inviting warmth which few other building materials can achieve. Adding signage and/or lighting to the **Esquire** awning can uniquely identify your building and set it apart from others.

## **QUEEN CITY AWNING**

7225 East Kemper Road Cincinnati Ohio 45249 local: 513-530-9660 Dayton: 937-222-7670

nationwide: 800-611-2800 fax: 513-530-0662

QueenCityAwning.com

SPECIFICATIONS:

Series: PROLINE

Style: Esquire fabric awning as manufactured by

## Frame:

ALUMINUM - Fabri-Frame aluminum extrusion system. Mill finish square and rectangular shapes of 6063-T6 alloy. Connections are welded and cleaned. Fabric staples into frame slot and is covered with a PVC insert. Specify color of insert.