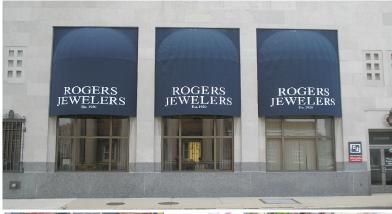

The **Esquire** fabric awning by **QUEEN CITY** creates the ideal finishing touch to your home or business. The "dome" shape of the **Esquire** creates an elegant entryway and provides protection from sun, rain and snow for doors and windows. Fabric Awnings have a natural inviting warmth which few other building materials can achieve. Adding signage and/or lighting to the **Esquire** awning can uniquely identify your building and set it apart from others.

Mounting: Awning and canopy frames are furnished with wall brackets for mounting to masonry, wood and E.I.F.S.

Graphics: Lettering and signage can be applied to fabrics in a variety of methods. Surface applied graphics for non-backlit applications and translucent graphics for backlit applications.