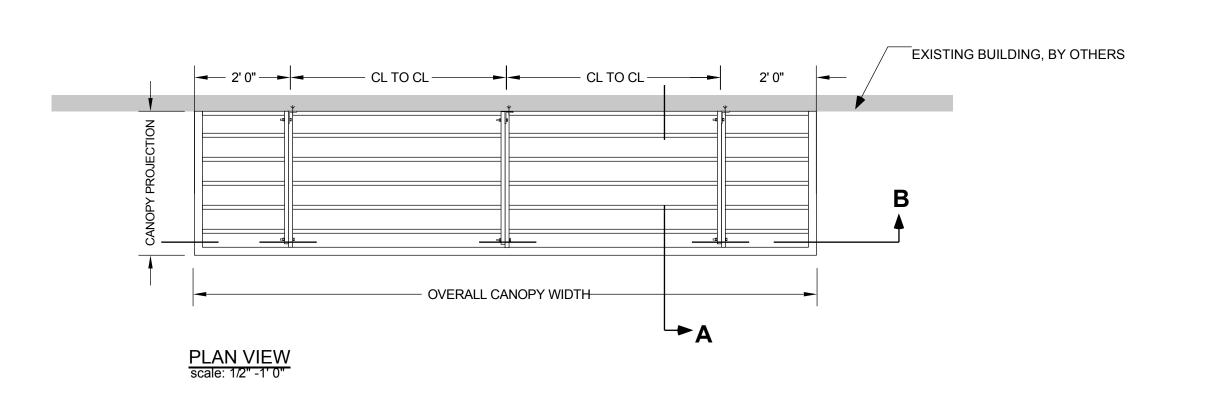

## **CANOPY SPECIFICATIONS:**

Frame Fascia - 2" x 8" x .125 wall 6063-T52 extruded aluminium tube. All shop connections to be welded and are to develop the full strength of the members being joined. All field connections to be as shown.

Frame to be powder coated. Color: T.B.D.

All fastener holes not otherwise noted to be drilled in field.

FRONT ELEVATION scale: 1/2" -1' 0"

SIDE ELEVATION scale: 1/2" -1' 0"

SECTION B scale: 3" -1' 0"