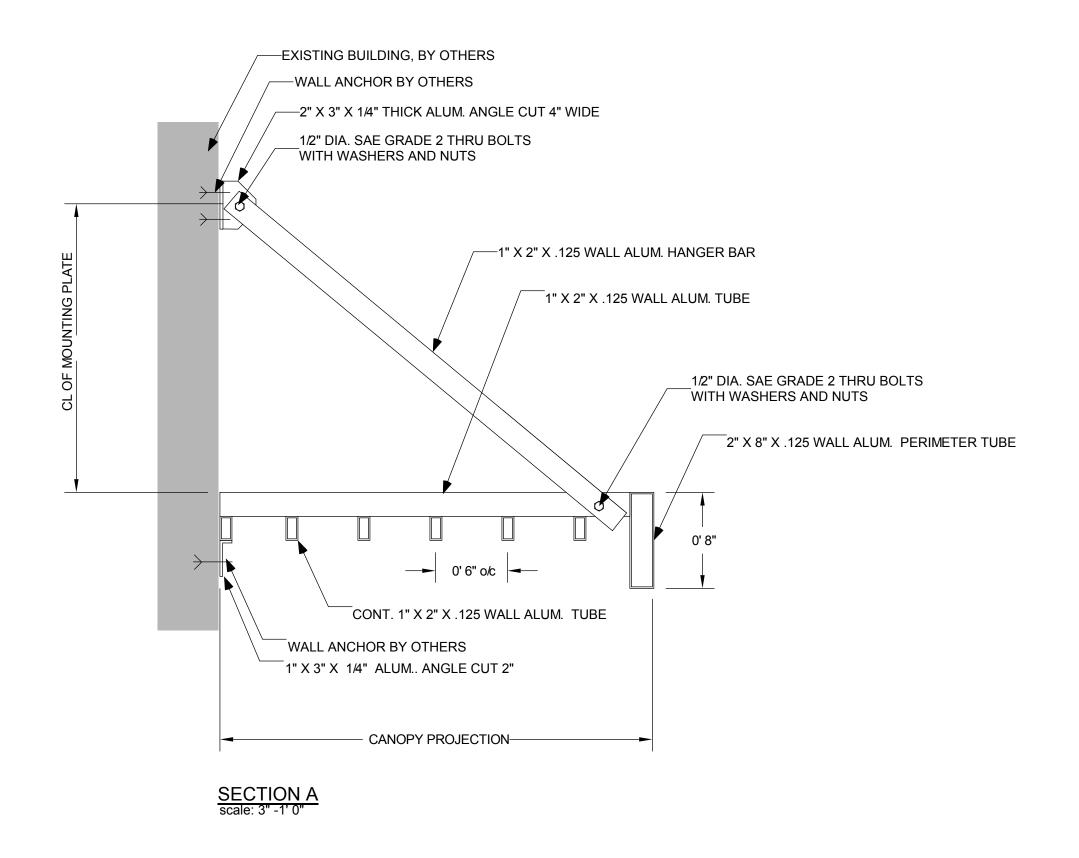

## **CANOPY SPECIFICATIONS:**

Frame Fascia - 2" x 8" x .125 wall 6063-T52 extruded aluminium tube. All shop connections to be welded and are to develop the full strength of the members being joined. All field connections to be as shown.

Frame to be powder coated. Color: T.B.D.

All fastener holes not otherwise noted to be drilled in field.

FRONT ELEVATION scale: 1/2" -1' 0"

SIDE ELEVATION scale: 1/2" -1' 0"

SECTION B scale: 3" -1' 0"

## DETAIL A scale: 2" -1' 0"

DETAIL C scale: 2" -1"0"

QUEEN CITY
AWNING

7225 E. Kemper Rd. Cincinnati, OH 45249 513-530-9660 fax: 513-530-0662

**SUN SHADE CANOPY** 

Date: 12/20/07

Drawn By: **bC**