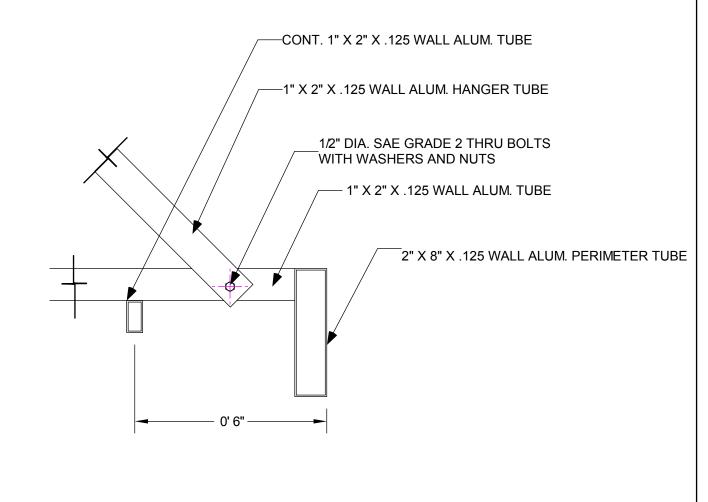

Frame to be powder coated. Color: T.B.D.

All fastener holes not otherwise noted to be drilled in field.

FRONT ELEVATION scale: 1/2" -1' 0"

SIDE ELEVATION scale: 1/2" -1' 0"

SECTION B scale: 3" -1' 0"