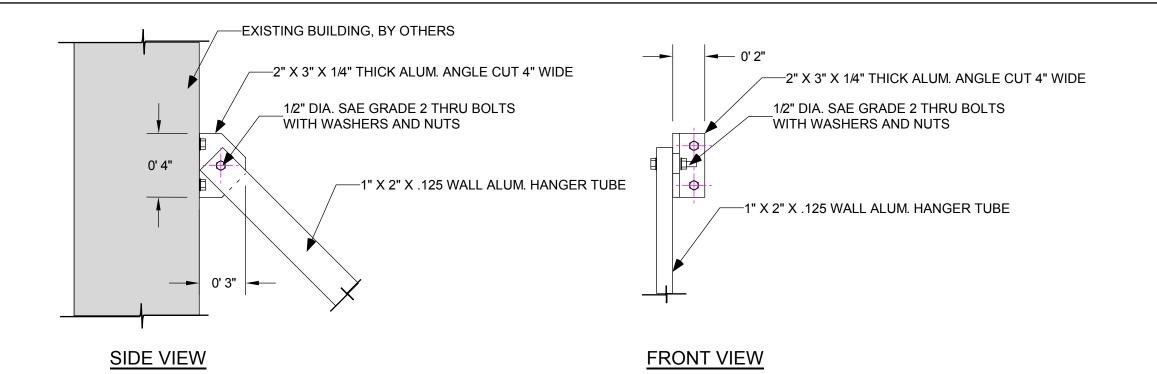

## DETAIL A scale: 2" -1' 0"

DETAIL C scale: 2" -1"0"

QUEEN CITY
AWNING

7225 E. Kemper Rd. Cincinnati, OH 45249 513-530-9660 fax: 513-530-0662

**SUN SHADE CANOPY** 

Date: 12/20/07

Drawn By: **bC**