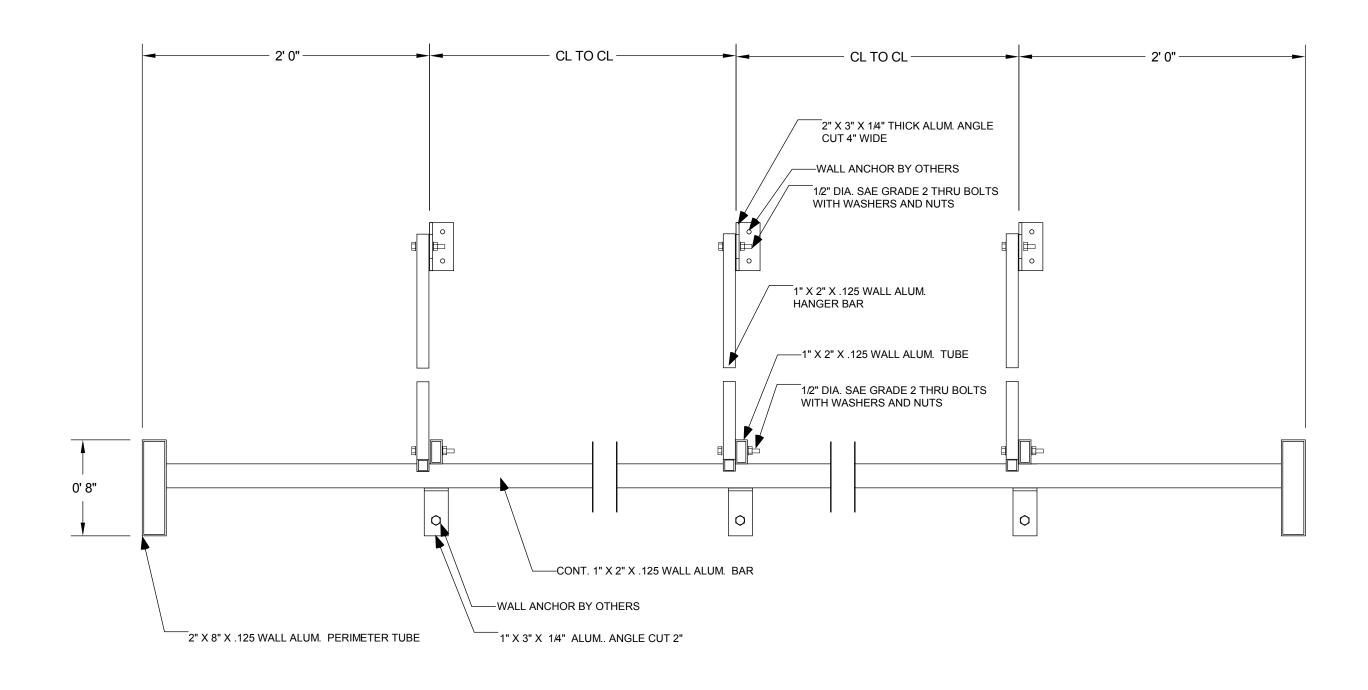

## **CANOPY SPECIFICATIONS:**

Frame Fascia - 2" x 8" x .125 wall 6063-T52 extruded aluminium tube. All shop connections to be welded and are to develop the full strength of the members being joined. All field connections to be as shown.

Frame to be powder coated. Color: T.B.D.

All fastener holes not otherwise noted to be drilled in field.

FRONT ELEVATION scale: 1/2" -1' 0"

SIDE ELEVATION scale: 1/2" -1' 0"

SECTION B scale: 3" -1' 0"