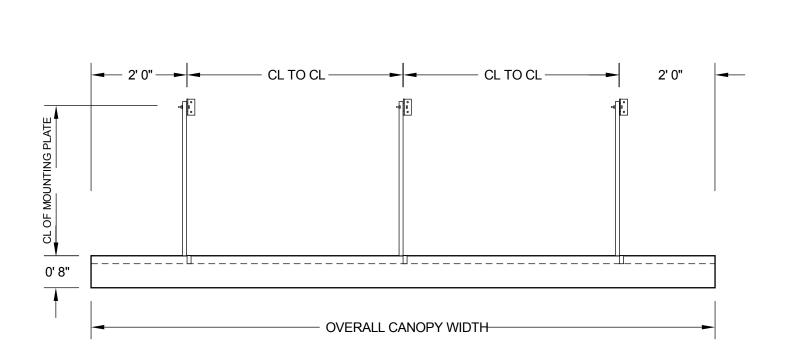

## **CANOPY SPECIFICATIONS:**

Frame Fascia - 2" x 8" x .125 wall 6063-T52 extruded aluminium tube. All shop connections to be welded and are to develop the full strength of the members being joined. All field connections to be as shown.

Frame to be powder coated. Color: T.B.D.

All fastener holes not otherwise noted to be drilled in field.

FRONT ELEVATION scale: 1/2" -1' 0"

SIDE ELEVATION scale: 1/2" -1' 0"

SECTION B scale: 3" -1' 0"