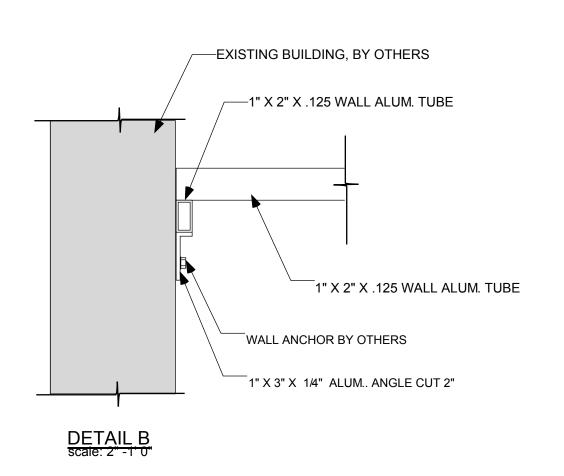

## DETAIL A scale: 2" -1' 0"

DETAIL C scale: 2" -1"0"

QUEEN CITY
AWNING

7225 E. Kemper Rd. Cincinnati, OH 45249 513-530-9660 fax: 513-530-0662

**SUN SHADE CANOPY** 

Date: 12/20/07

Drawn By: **bC**