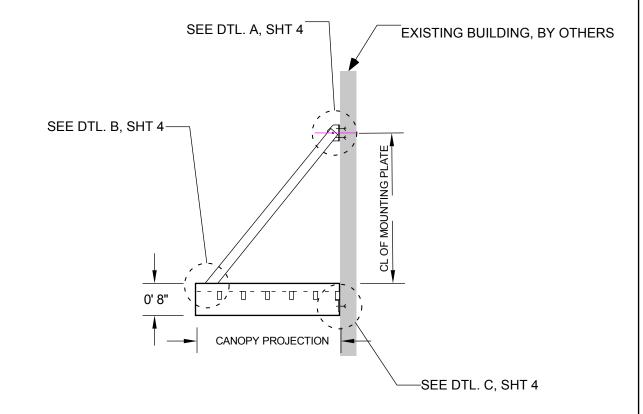

## DETAIL A scale: 2" -1' 0"

DETAIL C scale: 2" -1"0"

QUEEN CITY
AWNING

7225 E. Kemper Rd. Cincinnati, OH 45249 513-530-9660 fax: 513-530-0662

**SUN SHADE CANOPY** 

Date: 12/20/07

Drawn By: **bC**