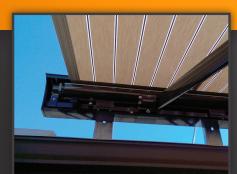

## **IDEAL FOR ROOF MOUNTING**

When the ideal mounting location of your retractable awning is on a roof, the Prestige Cassette is the solution. The fully enclosed design of this shading system provides both longevity and protection against the constant exposure to the elements. The Prestige Cassette has an optional powder coated matching back panel which aids in protecting the fabric, arms and motor from the elements. Your fabric will look new for an extended period and will last longer as well.

#### BACK PANEL FOR ROOF MOUNTING

Completely protect your fabric, motor and framework from the elements with this option when roof mounting. The aluminum, powder coated back panel locks into the cassette box housing providing a clean, finished look.