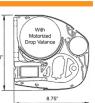

#### MOTORIZED DROP SHADE

Add even more solar protection while increasing your privacy with a Drop Shade. This option features an open mesh, sun screen fabric that extends down 38" from the front bar over the width of the awning. The Drop Shade is self storing and completely hidden when not in use. This option is available on 10'0" and 11'6" projections with a maximum width of 19'0".