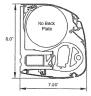

#### BACK PANEL FOR ROOF MOUNTING

Completely protect your fabric, motor and framework from the elements with this option when roof mounting. The aluminum, powder coated back panel locks into the cassette box housing providing a clean, finished look.