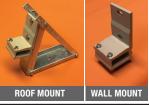

# PRODUCT FEATURES



#### SIZES AVAILABLE

This system is available in 3 projections up to 13', in widths up to 22' wide in standard format, and up to 19' wide with the optional motorized drop shade for 10'0" & 11'6" projection only.

The Eclipse components meet stringent ISO 9001 and TUV standards and are assembled in the USA by skilled craftspeople.



#### COMPACT UNIT DESIGN

The Prestige is designed to fit into small places and is less obtrusive than other systems, blending harmoniously into the structure.









### ADVANCED BELT TECHNOLOGY

The Eclipse exclusive tension transmission system which incorporates our ABT has been tested and proven for almost 2 decades on performance. This design does not stretch or breakdown over time, keeping your fabric taut for years to come.



MOUNTING

Wall or roof mounting available to match your needs.

#### MOTORIZED

For easy push button operation and includes a manual override feature should you lose power.

| ABT   | 60,000 Cycles | TENSION      |
|-------|---------------|--------------|
| CHAIN | 8,000 Cycles  | TRANSMISSION |
| CABLE | 5,000 Cycles  | SYSTEM       |



#1 Rated Brand of Retractable Awning 10 Years In A Row! 2010 - 2019



For more photos, customer feedback and additional product details, please visit:

ECLIPSEAWNING.COM

Your independently owned and operated dealer