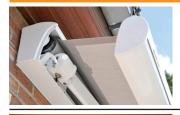

## WHEN SMALLER IS BETTER

With a profile height of only 8" the Prestige Cassette is the ideal shading system for tight areas or for discerning homeowners who believe in subtle attachments to their home. For the business owner who wants the durability of a quality shading system and also values the security of a fully enclosed retracted system when not in use, look no further than the Prestige.

#### COMPACT UNIT DESIGN

The Prestige is designed to fit into small places and is less obtrusive than other systems, blending harmoniously into the structure.