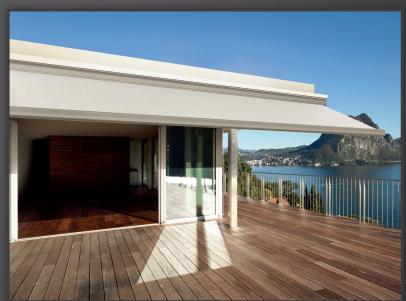

## WHEN ONLY THE BEST WILL DO

The Prestige is a modular, "full cassette" shading system that is designed to fully protect the fabric and framework when retracted. The motorized Prestige is available in dozens of long lasting designer fabrics from Sunbrella and requires no seasonal take-down. For low sun or for added privacy, this shading system can be constructed with an optional Drop Shade which extends vertically down the front bar - up to 38". This option is available in all projections up to 19' wide.

## **IDEAL FOR ROOF MOUNTING**

When the ideal mounting location of your retractable awning is on a roof, the Prestige Cassette is the solution. The fully enclosed design of this shading system provides both longevity and protection against the constant exposure to the elements. The Prestige Cassette has an optional powder coated matching back panel which aids in protecting the fabric, arms and motor from the elements. Your fabric will look new for an extended period and will last longer as well.

# FULLY RETRACTABLE

The Prestige Cassette offers a clean and sleek profile when fully retracted. When not in use, the fabric, much like the awning, is concealed inside a housing protecting it from the elements. Superior strength, combined with an elegant designer look, makes the Eclipse Prestige retractable awning the ideal shading system for those who take pride in their home's appearance.