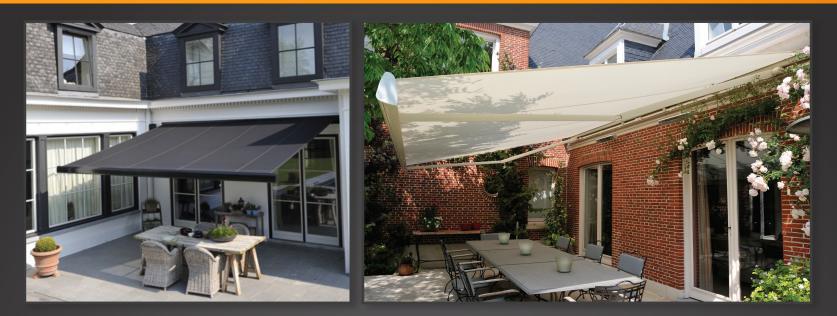

## WHEN ONLY THE BEST WILL DO

The Prestige is a modular, "full cassette" shading system that is designed to fully protect the fabric and framework when retracted. The motorized Prestige is available in dozens of long lasting designer fabrics from Sunbrella and requires no seasonal take-down. For low sun or for added privacy, this shading system can be constructed with an optional Drop Shade which extends vertically down the front bar - up to 38". This option is available in all projections up to 19' wide.

# FULLY RETRACTABLE

The Prestige Cassette offers a clean and sleek profile when fully retracted. When not in use, the fabric, much like the awning, is concealed inside a housing protecting it from the elements. Superior strength, combined with an elegant designer look, makes the Eclipse Prestige retractable awning the ideal shading system for those who take pride in their home's appearance.