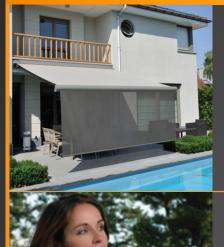

#### MOTORIZED DROP SHADE

Add even more solar protection while increasing your privacy with a Drop Shade. This option features an open mesh, sun screen fabric that extends down 38" from the front bar over the width of the awning. The Drop Shade is self storing and completely hidden when not in use. This option is available on 10'0" and 11'6" projections with a maximum width of 19'0".

#### **ELECTRONIC ACCESSORIES**

Our world class wireless components make operating your shading system effortless.

- Wind/Motion Sensor: This accelerometer sensor attached to the awning's framework will retract the unit if it gets too windy adding a level of safety and security.
- Sun Sensor: This sensor, typically mounted to an exterior wall, will automatically extend the awning once the preset sun level is attained, and will automatically retract your shading system when the sun passes.
- My Link: Do you like to control things with your smart device? Add a My Link radio controller and download a simple App allowing you to control your shading system from anywhere!