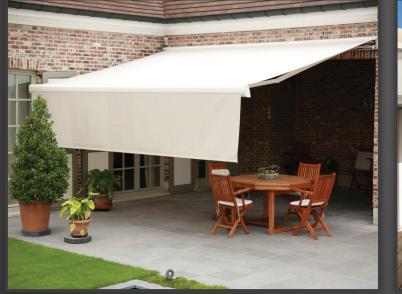

#### MOTORIZED DROP SHADE

Add even more solar protection while increasing your privacy with a Drop Shade. This option features an open mesh, sun screen fabric that extends down 38" from the front bar over the width of the awning. The Drop Shade is self storing and completely hidden when not in use. This option is available on 10'0" and 11'6" projections with a maximum width of 19'0".