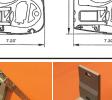

## WHEN SMALLER IS BETTER

With a profile height of only 8" the Prestige Cassette is the ideal shading system for tight areas or for discerning homeowners who believe in subtle attachments to their home. For the business owner who wants the durability of a quality shading system and also values the security of a fully enclosed retracted system when not in use, look no further than the Prestige.

#### SIZES AVAILABLE

This system is available in 3 projections up to 13', in widths up to 22' wide in standard format, and up to 19' wide with the optional motorized drop shade for 10'0" & 11'6" projection only.