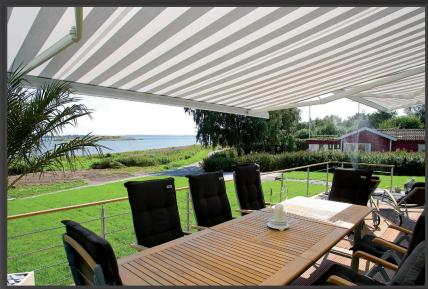

# FULLY RETRACTABLE

The Prestige Cassette offers a clean and sleek profile when fully retracted. When not in use, the fabric, much like the awning, is concealed inside a housing protecting it from the elements. Superior strength, combined with an elegant designer look, makes the Eclipse Prestige retractable awning the ideal shading system for those who take pride in their home's appearance.

#### COMPACT UNIT DESIGN

The Prestige is designed to fit into small places and is less obtrusive than other systems, blending harmoniously into the structure.