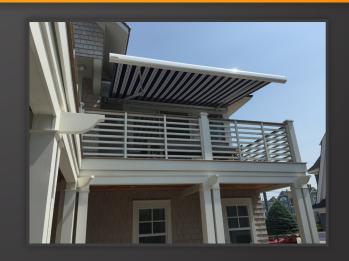

## **IDEAL FOR ROOF MOUNTING**

When the ideal mounting location of your retractable awning is on a roof, the Prestige Cassette is the solution. The fully enclosed design of this shading system provides both longevity and protection against the constant exposure to the elements. The Prestige Cassette has an optional powder coated matching back panel which aids in protecting the fabric, arms and motor from the elements. Your fabric will look new for an extended period and will last longer as well.

#### BACK PANEL FOR ROOF MOUNTING

Completely protect your fabric, motor and framework from the elements with this option when roof mounting. The aluminum, powder coated back panel locks into the cassette box housing providing a clean, finished look.