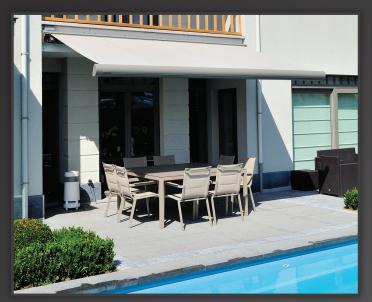

## **IDEAL FOR ROOF MOUNTING**

When the ideal mounting location of your retractable awning is on a roof, the Prestige Cassette is the solution. The fully enclosed design of this shading system provides both longevity and protection against the constant exposure to the elements. The Prestige Cassette has an optional powder coated matching back panel which aids in protecting the fabric, arms and motor from the elements. Your fabric will look new for an extended period and will last longer as well.

#### BACK PANEL FOR ROOF MOUNTING

Completely protect your fabric, motor and framework from the elements with this option when roof mounting. The aluminum, powder coated back panel locks into the cassette box housing providing a clean, finished look.