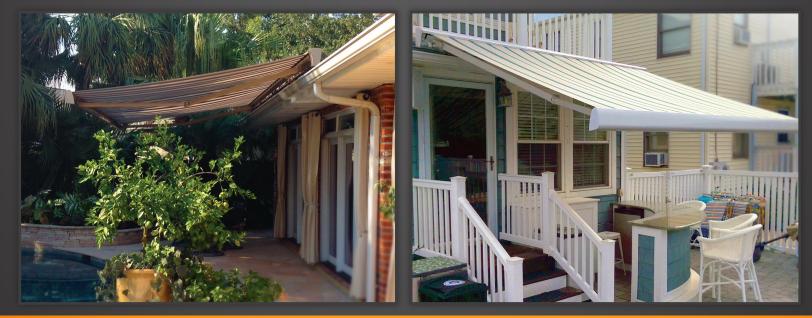

# ECLIPSE | PRESTIGE CASSETTE



**ECLIPSEAWNING.COM** 

The star and the former the start

# UNIQUELY DESIGNED





## WHEN ONLY THE BEST WILL DO

The Prestige is a modular, "full cassette" shading system that is designed to fully protect the fabric and framework when retracted. The motorized Prestige is available in dozens of long lasting designer fabrics from Sunbrella and requires no seasonal take-down. For low sun or for added privacy, this shading system can be constructed with an optional Drop Shade which extends vertically down the front bar - up to 38". This option is available in all projections up to 19' wide.





## **IDEAL FOR ROOF MOUNTING**

When the ideal mounting location of your retractable awning is on a roof, the Prestige Cassette is the solution. The fully enclosed design of this shading system provides both longevity and protection against the constant exposure to the elements. The Prestige Cassette has an optional powder coated matching back panel which aids in protecting the fabric, arms and motor from the elements. Your fabric will look new for an extended period and will last longer as well.

# TO MEET YOUR NEEDS





## WHEN SMALLER IS BETTER

With a profile height of only 8" the Prestige Cassette is the ideal shading system for tight areas or for discerning homeowners who believe in subtle attachments to their home. For the business owner who wants the durability of a quality sh