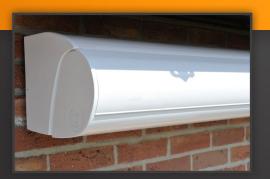

## WHEN SMALLER IS BETTER

With a profile height of only 8" the Prestige Cassette is the ideal shading system for tight areas or for discerning homeowners who believe in subtle attachments to their home. For the business owner who wants the durability of a quality shading system and also values the security of a fully enclosed retracted system when not in use, look no further than the Prestige.

#### COMPACT UNIT DESIGN

The Prestige is designed to fit into small places and is less obtrusive than other systems, blending harmoniously into the structure.