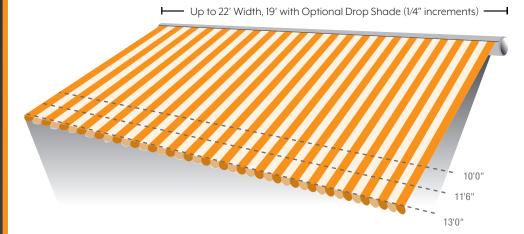

## WHEN ONLY THE BEST WILL DO

The Prestige is a modular, "full cassette" shading system that is designed to fully protect the fabric and framework when retracted. The motorized Prestige is available in dozens of long lasting designer fabrics from Sunbrella and requires no seasonal take-down. For low sun or for added privacy, this shading system can be constructed with an optional Drop Shade which extends vertically down the front bar - up to 38". This option is available in all projections up to 19' wide.

#### SIZES AVAILABLE

This system is available in 3 projections up to 13', in widths up to 22' wide in standard format, and up to 19' wide with the optional motorized drop shade for 10'0" & 11'6" projection only.