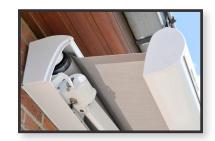

# ₱ BRACKET DETAILS ₱

### 30 x 70mm WALL MOUNT BRACKET

- All Sizes
- All Options