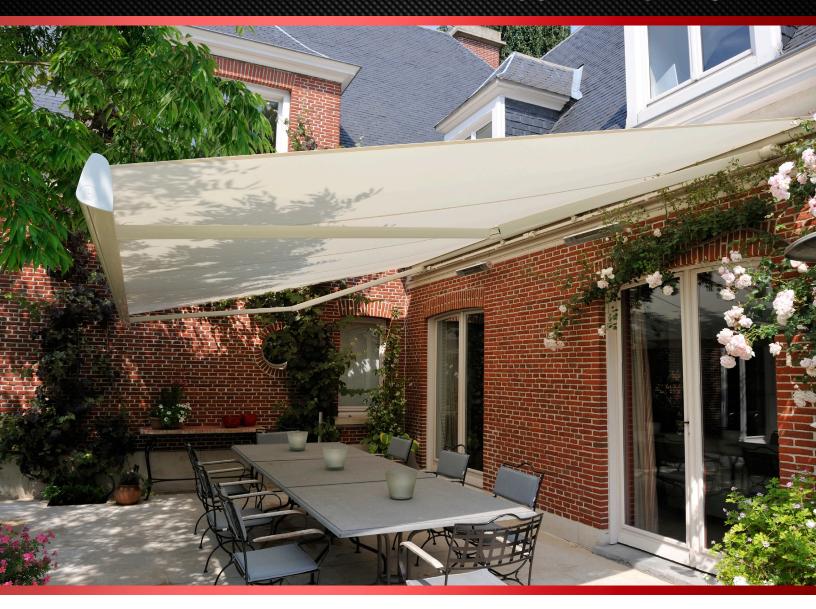

# THE PRESTIGE CASSETTE

HD COMMERCIAL GRADE

The Prestige is a modular "full cassette" shading system that is designed to fully protect the unit when retracted. The compact design and clean, European-inspired lines allow the Prestige unit to be mounted on most surfaces and architecturally blend harmoniously with your home. Drop forged cast components and ABT belt arms allow the Prestige system to exceed Class III wind class testing in all unit projections – the highest level in the industry!

### COMPACT UNIT DESIGN

The Prestige is designed to fit into small places and is less obtrusive than other systems, blending harmoniously into the structure.

### IDEAL FOR ROOF MOUTING

The fully enclosed design of this shading system provides the longevity of protection against the constant exposure to the elements. The Prestige Cassette has an optional powder coated matching back panel which aids in protecting the fabric, arms and motor from the elements. Your fabric will stay new looking for an extended period and will last longer as well.