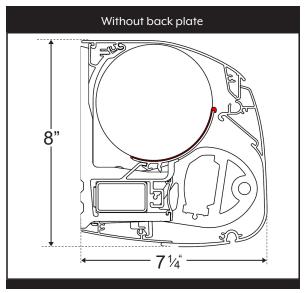

# ▼ UNIT PROFILE VIEWS ▼

\*Can be roof mounted with 12" roof mounting brackets.