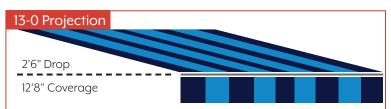

# ▼ MINIMUM PITCH REQUIREMENTS ▼

### ▼ UNIT WIDTHS ▼

| MINIMUM & MAXIMUM WIDTHS |               |               |  |  |  |
|--------------------------|---------------|---------------|--|--|--|
| Projection               | Minimum Width | Maximum Width |  |  |  |
| 10'0"                    | 12'0"         | 22'0"         |  |  |  |
| 11'6"                    | 13'6"         | 22'0"         |  |  |  |
| 13'0"                    | 15'0"         | 22'0"         |  |  |  |