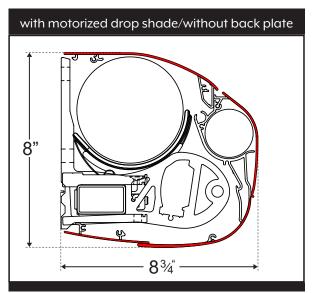

# ▼ UNIT PROFILE VIEWS ▼

\*Can be roof mounted with 12" roof mounting brackets.

#### MOTORIZED DROP SHADE

Add even more solar protection while increasing your privacy with a Drop Shade. This option features an open mesh, sun screen fabric that extends down 38" from the front bar over the width of the awning. The Drop Shade is self storing and completely hidden when not in use. This option is available on 10'0" and 11'6" projections with a maximum width of 19'0".