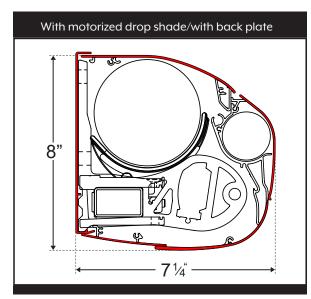

# ▼ UNIT PROFILE VIEWS ▼

\*Can be roof mounted with 12" roof mounting brackets.

#### MOTORIZED DROP SHADE

Add even more solar protection while increasing your privacy with a Drop Shade. This option features an open mesh, sun screen fabric that extends down 38" from the front bar over the width of the awning. The Drop Shade is self storing and completely hidden when not in use. This option is available on 10'0" and 11'6" projections with a maximum width of 19'0".