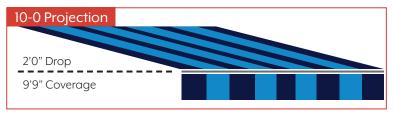

### ▼ UNIT WIDTHS ▼

| MINIMUM & MAXIMUM WIDTHS |               |               |  |  |  |
|--------------------------|---------------|---------------|--|--|--|
| Projection               | Minimum Width | Maximum Width |  |  |  |
| 10'0"                    | 12'0"         | 22'0"         |  |  |  |
| 11'6"                    | 13'6"         | 22'0"         |  |  |  |
| 13'0"                    | 15'0"         | 22'0"         |  |  |  |

# ▼ MINIMUM PITCH REQUIREMENTS ▼