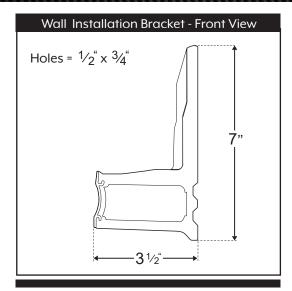

# ₱ BRACKET DETAILS ₱

### 30 x 70mm WALL MOUNT BRACKET

- All Sizes
- All Options