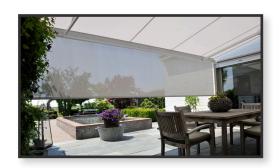

# THE PRESTIGE CASSETTE

HD COMMERCIAL GRADE

The Prestige is a modular "full cassette" shading system that is designed to fully protect the unit when retracted. The compact design and clean, European-inspired lines allow the Prestige unit to be mounted on most surfaces and architecturally blend harmoniously with your home. Drop forged cast components and ABT belt arms allow the Prestige system to exceed Class III wind class testing in all unit projections – the highest level in the industry!

### COMPACT UNIT DESIGN

The Prestige is designed to fit into small places and is less obtrusive than other systems, blending harmoniously into the structure.