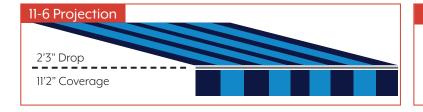

# ▼ MINIMUM PITCH REQUIREMENTS ▼

### ▼ UNIT WIDTHS ▼

| MINIMUM & MAXIMUM WIDTHS |               |               |  |  |  |
|--------------------------|---------------|---------------|--|--|--|
| Projection               | Minimum Width | Maximum Width |  |  |  |
| 10'0"                    | 12'0"         | 22'0"         |  |  |  |
| 11'6"                    | 13'6"         | 22'0"         |  |  |  |
| 13'0"                    | 15'0"         | 22'0"         |  |  |  |