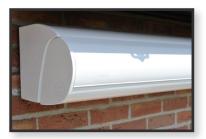

# ₱ BRACKET DETAILS ₱

### 30 x 70mm WALL MOUNT BRACKET

- All Sizes
- All Options

### IDEAL FOR ROOF MOUTING

The fully enclosed design of this shading system provides the longevity of protection against the constant exposure to the elements. The Prestige Cassette has an optional powder coated matching back panel which aids in protecting the fabric, arms and motor from the elements. Your fabric will stay new looking for an extended period and will last longer as well.