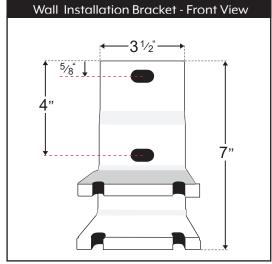

# ₱ BRACKET DETAILS ₱

### 30 x 70mm WALL MOUNT BRACKET

- All Sizes
- All Options