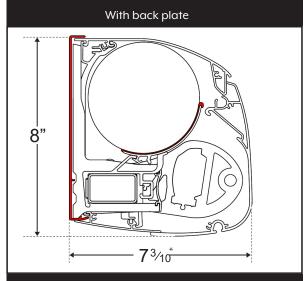

# ▼ UNIT PROFILE VIEWS ▼

\*Can be roof mounted with 12" roof mounting brackets.

### IDEAL FOR ROOF MOUTING

The fully enclosed design of this shading system provides the longevity of protection against the constant exposure to the elements. The Prestige Cassette has an optional powder coated matching back panel which aids in protecting the fabric, arms and motor from the elements. Your fabric will stay new looking for an extended period and will last longer as well.