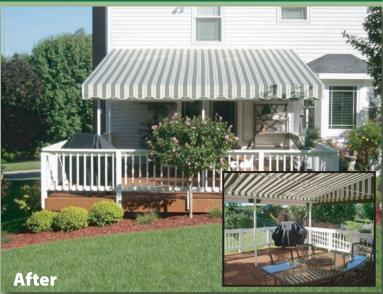

## **Benefits of the Guardian Canopy**

**GUARDIAN CANOPY** 

the ultimate outdoor family room!

- Expands living space -rain or shine!
- Year-round protection of decks and patios
- Add value and comfort to your home
- Ideal for outdoor dining & entertaining
- Customed designed to fit most any space
- Reduce temperatures inside & outside

## DISCOVER THE BENEFITS OF THE GUARDIAN CANOPY ON YOUR PATIO OR DECK

Do you have a patio or deck which goes unused because of the weather? Too hot? Too much sun? Raining? Reclaim your deck or patio with a custom Guardian Canopy designed to provide weather protection all year long.

Add comfort and value to your home and protect your family from harmful UV rays with the Guardian Canopy.

Made to withstand all types of weather, the Guardian Canopy protects your family, your home and outdoor furnishings all year long. Imagine the ultimate outdoor family room where you can dine, entertain and create memories that will last a lifetime all under your Guardian Canopy by Queen City Awning.